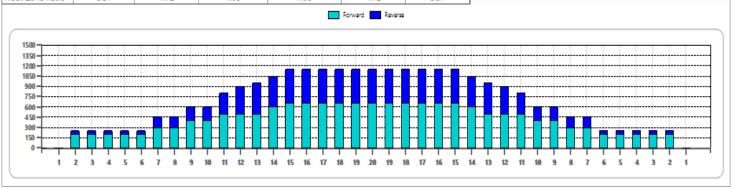

## **OPEN VAGUADA**

Oil Pattern Distance Forward Oil Total 40 Reverse Brush Drop 16.15 mL Reverse Oil Total

10.6 mL

Oil Per Board Volume Oil Total

50 ul 26.75 mL

| 1 2L 2R 4 14 148 0.00 5.90 5.90 740   2 7L 7R 2 14 54 5.90 9.80 3.90 270   3 9L 9R 2 14 46 9.80 13.70 3.90 230   4 11L 11R 2 14 38 13.70 17.60 3.90 190   5 14L 14R 2 18 26 17.60 22.70 5.10 130   6 15L 15R 1 18 11 22.70 25.20 2.50 55   7 2L 2R 0 22 0 25.20 35.00 9.80 | _ |       |      |       |       |         |       |       |      |       |
|----------------------------------------------------------------------------------------------------------------------------------------------------------------------------------------------------------------------------------------------------------------------------|---|-------|------|-------|-------|---------|-------|-------|------|-------|
| 2 7L 7R 2 14 54 5.90 9.80 3.90 270<br>3 9L 9R 2 14 46 9.80 13.70 3.90 230<br>4 11L 11R 2 14 38 13.70 17.60 3.90 190<br>5 14L 14R 2 18 26 17.60 22.70 5.10 130<br>6 15L 15R 1 18 11 22.70 25.20 2.50 55<br>7 2L 2R 0 22 0 25.20 35.00 9.80                                  |   | START | STOP | LOADS | SPEED | CROSSED | START | END   | FEET | T.OIL |
| 3 9L 9R 2 14 46 9.80 13.70 3.90 230<br>4 11L 11R 2 14 38 13.70 17.60 3.90 190<br>5 14L 14R 2 18 26 17.60 22.70 5.10 130<br>6 15L 15R 1 18 11 22.70 25.20 2.50 55<br>7 2L 2R 0 22 0 25.20 35.00 9.80                                                                        | 1 | 2L    | 2R   | 4     | 14    | 148     | 0.00  | 5.90  | 5.90 | 7400  |
| 4 11L 11R 2 14 38 13.70 17.60 3.90 190 5 14L 14R 2 18 26 17.60 22.70 5.10 130 6 15L 15R 1 18 11 22.70 25.20 2.50 550 7 2L 2R 0 22 0 25.20 35.00 9.80                                                                                                                       | 2 | 7L    | 7R   | 2     | 14    | 54      | 5.90  | 9.80  | 3.90 | 2700  |
| 5 14L 14R 2 18 26 17.60 22.70 5.10 130   6 15L 15R 1 18 11 22.70 25.20 2.50 55   7 2L 2R 0 22 0 25.20 35.00 9.80                                                                                                                                                           | 3 | 9L    | 9R   | 2     | 14    | 46      | 9.80  | 13.70 | 3.90 | 2300  |
| 6 15L 15R 1 18 11 22.70 25.20 2.50 556 7 2L 2R 0 22 0 25.20 35.00 9.80                                                                                                                                                                                                     | 4 | 11L   | 11R  | 2     | 14    | 38      | 13.70 | 17.60 | 3.90 | 1900  |
| 7 2L 2R 0 22 0 25.20 35.00 9.80                                                                                                                                                                                                                                            | 5 | 14L   | 14R  | 2     | 18    | 26      | 17.60 | 22.70 | 5.10 | 1300  |
|                                                                                                                                                                                                                                                                            | 6 | 15L   | 15R  | 1     | 18    | 11      | 22.70 | 25.20 | 2.50 | 550   |
| 8 2L 2R 0 26 0 35.00 40.00 5.00                                                                                                                                                                                                                                            | 7 | 2L    | 2R   | 0     | 22    | 0       | 25.20 | 35.00 | 9.80 | 0     |
|                                                                                                                                                                                                                                                                            | 8 | 2L    | 2R   | 0     | 26    | 0       | 35.00 | 40.00 | 5.00 | 0     |
|                                                                                                                                                                                                                                                                            |   |       |      |       |       |         |       |       |      |       |
|                                                                                                                                                                                                                                                                            |   |       |      |       |       |         |       |       |      |       |
|                                                                                                                                                                                                                                                                            |   |       |      |       |       |         |       |       |      |       |
|                                                                                                                                                                                                                                                                            |   |       |      |       |       |         |       |       |      |       |
|                                                                                                                                                                                                                                                                            |   |       |      |       |       |         |       |       |      |       |

|   | START | STOP | LOADS | SPEED | CROSSED | START | END   | FEET   | T.OIL |
|---|-------|------|-------|-------|---------|-------|-------|--------|-------|
| 1 | 2L    | 2R   | 0     | 30    | 0       | 40.00 | 28.00 | -12.00 | 0     |
| 2 | 15L   | 15R  | 1     | 22    | 11      | 28.00 | 24.90 | -3.10  | 550   |
| 3 | 13L   | 13R  | 1     | 22    | 15      | 24.90 | 21.80 | -3.10  | 750   |
| 4 | 12L   | 12R  | 2     | 18    | 34      | 21.80 | 16.70 | -5.10  | 1700  |
| 5 | 11L   | 11R  | 2     | 18    | 38      | 16.70 | 11.60 | -5.10  | 1900  |
| 6 | 9L    | 9R   | 1     | 14    | 23      | 11.60 | 9.70  | -1.90  | 1150  |
| 7 | 7L    | 7R   | 2     | 14    | 54      | 9.70  | 5.80  | -3.90  | 2700  |
| 8 | 2L    | 2R   | 1     | 10    | 37      | 5.80  | 4.40  | -1.40  | 1850  |
| 9 | 2L    | 2R   | 0     | 10    | 0       | 4.40  | 0.00  | -4.40  | 0     |