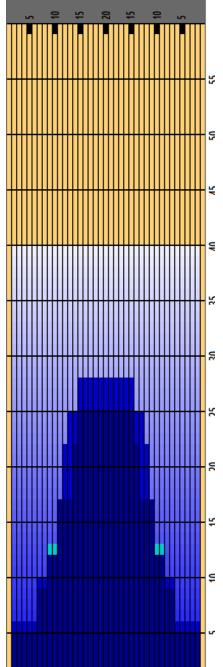

## **OPEN VAGUADA**

Oil Pattern Distance Forward Oil Total 40 Reverse Brush Drop 16.15 mL Reverse Oil Total

10.6 mL

Oil Per Board Volume Oil Total

50 ul 26.75 mL

| 1 2L 2R 4 14 148 0.00 5.90 5.90 740   2 7L 7R 2 14 54 5.90 9.80 3.90 270   3 9L 9R 2 14 46 9.80 13.70 3.90 230   4 11L 11R 2 14 38 13.70 17.60 3.90 190   5 14L 14R 2 18 26 17.60 22.70 5.10 130   6 15L 15R 1 18 11 22.70 25.20 2.50 55   7 2L 2R 0 22 0 25.20 35.00 9.80 | _ |       |      |       |       |         |       |       |      |       |
|----------------------------------------------------------------------------------------------------------------------------------------------------------------------------------------------------------------------------------------------------------------------------|---|-------|------|-------|-------|---------|-------|-------|------|-------|
| 2 7L 7R 2 14 54 5.90 9.80 3.90 270<br>3 9L 9R 2 14 46 9.80 13.70 3.90 230<br>4 11L 11R 2 14 38 13.70 17.60 3.90 190<br>5 14L 14R 2 18 26 17.60 22.70 5.10 130<br>6 15L 15R 1 18 11 22.70 25.20 2.50 55<br>7 2L 2R 0 22 0 25.20 35.00 9.80                                  |   | START | STOP | LOADS | SPEED | CROSSED | START | END   | FEET | T.OIL |
| 3 9L 9R 2 14 46 9.80 13.70 3.90 230<br>4 11L 11R 2 14 38 13.70 17.60 3.90 190<br>5 14L 14R 2 18 26 17.60 22.70 5.10 130<br>6 15L 15R 1 18 11 22.70 25.20 2.50 55<br>7 2L 2R 0 22 0 25.20 35.00 9.80                                                                        | 1 | 2L    | 2R   | 4     | 14    | 148     | 0.00  | 5.90  | 5.90 | 7400  |
| 4 11L 11R 2 14 38 13.70 17.60 3.90 190 5 14L 14R 2 18 26 17.60 22.70 5.10 130 6 15L 15R 1 18 11 22.70 25.20 2.50 550 7 2L 2R 0 22 0 25.20 35.00 9.80                                                                                                                       | 2 | 7L    | 7R   | 2     | 14    | 54      | 5.90  | 9.80  | 3.90 | 2700  |
| 5 14L 14R 2 18 26 17.60 22.70 5.10 130   6 15L 15R 1 18 11 22.70 25.20 2.50 55   7 2L 2R 0 22 0 25.20 35.00 9.80                                                                                                                                                           | 3 | 9L    | 9R   | 2     | 14    | 46      | 9.80  | 13.70 | 3.90 | 2300  |
| 6 15L 15R 1 18 11 22.70 25.20 2.50 556 7 2L 2R 0 22 0 25.20 35.00 9.80                                                                                                                                                                                                     | 4 | 11L   | 11R  | 2     | 14    | 38      | 13.70 | 17.60 | 3.90 | 1900  |
| 7 2L 2R 0 22 0 25.20 35.00 9.80                                                                                                                                                                                                                                            | 5 | 14L   | 14R  | 2     | 18    | 26      | 17.60 | 22.70 | 5.10 | 1300  |
|                                                                                                                                                                                                                                                                            | 6 | 15L   | 15R  | 1     | 18    | 11      | 22.70 | 25.20 | 2.50 | 550   |
| 8 2L 2R 0 26 0 35.00 40.00 5.00                                                                                                                                                                                                                                            | 7 | 2L    | 2R   | 0     | 22    | 0       | 25.20 | 35.00 | 9.80 | 0     |
|                                                                                                                                                                                                                                                                            | 8 | 2L    | 2R   | 0     | 26    | 0       | 35.00 | 40.00 | 5.00 | 0     |
|                                                                                                                                                                                                                                                                            |   |       |      |       |       |         |       |       |      |       |
|                                                                                                                                                                                                                                                                            |   |       |      |       |       |         |       |       |      |       |
|                                                                                                                                                                                                                                                                            |   |       |      |       |       |         |       |       |      |       |
|                                                                                                                                                                                                                                                                            |   |       |      |       |       |         |       |       |      |       |
|                                                                                                                                                                                                                                                                            |   |       |      |       |       |         |       |       |      |       |

|   | START | STOP | LOADS | SPEED | CROSSED | START | END   | FEET   | T.OIL |
|---|-------|------|-------|-------|---------|-------|-------|--------|-------|
| 1 | 2L    | 2R   | 0     | 30    | 0       | 40.00 | 28.00 | -12.00 | 0     |
| 2 | 15L   | 15R  | 1     | 22    | 11      | 28.00 | 24.90 | -3.10  | 550   |
| 3 | 13L   | 13R  | 1     | 22    | 15      | 24.90 | 21.80 | -3.10  | 750   |
| 4 | 12L   | 12R  | 2     | 18    | 34      | 21.80 | 16.70 | -5.10  | 1700  |
| 5 | 11L   | 11R  | 2     | 18    | 38      | 16.70 | 11.60 | -5.10  | 1900  |
| 6 | 9L    | 9R   | 1     | 14    | 23      | 11.60 | 9.70  | -1.90  | 1150  |
| 7 | 7L    | 7R   | 2     | 14    | 54      | 9.70  | 5.80  | -3.90  | 2700  |
| 8 | 2L    | 2R   | 1     | 10    | 37      | 5.80  | 4.40  | -1.40  | 1850  |
| 9 | 2L    | 2R   | 0     | 10    | 0       | 4.40  | 0.00  | -4.40  | 0     |